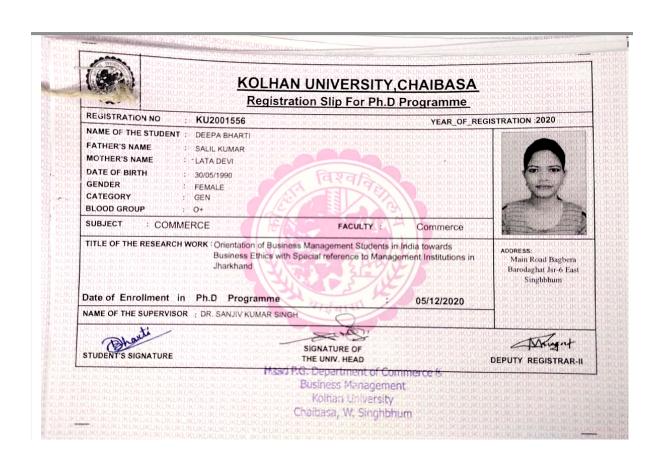

## KOLHAN UNIVERSITY, CHAIBASA

Registration Slip For Ph.D Programme

REGISTRATION NO

KU2021035953

YEAR\_OF\_REGISTRATION :2021

FATHER'S NAME

: KISHOR KUMAR JHA

MOTHER'S NAME DATE OF BIRTH

: ANITA DEVI : 12/03/1992

GENDER

: MALE

CATEGORY BLOOD GROUP : GEN

SUBJECT : COMMERCE

Commerce

TITLE OF THE RESEARCH WORK: "Impact of the Determinants of Capital Structure on Profitability of Steel Industry: A case Study of Tata Steel LTD.

Adityapur 2 RIT Seraikela Kharswan

Date of Enrollment in Ph.D Programme

NAME OF THE SUPERVISOR ; DR. BINAY KUMAR SINGH

27/01/2021

STUDENT'S SIGNATURE

SIGNATURE OF THE UNIV. HEAD DEPUTY REGISTRAR-II

Department of Commerce &

**Business Management** Kolhan University Chaibasa, W. Singhbhum